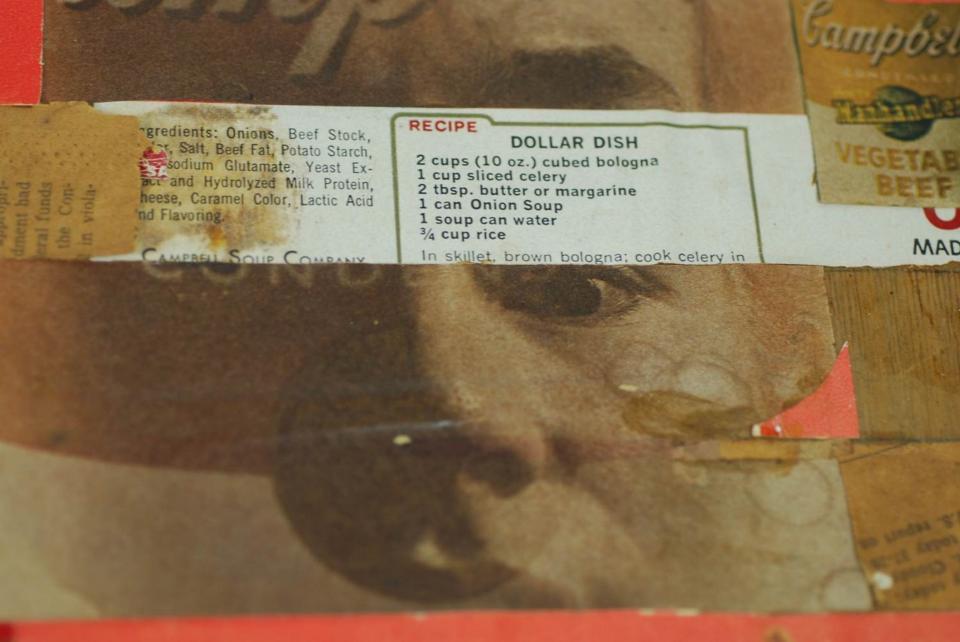

D. British and Villamin C.

| Flavoring SOUP COMPANY

h, Salt, Sugar, Onions.

Glutamate, Spice, Cara-

I soup can water 55 cup fished cooked fish In saucepan, cook onion with partic in butter until tender. And remaining in-gredients, Heat, after now and then, 2 to 3 servings.

Soup

thep, butter or margarine

I can Campbell's Chicken Gumbe